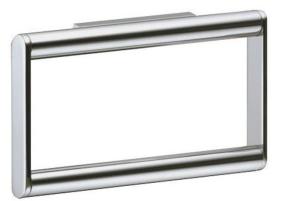

## KEUCO

| Brand :                                                                | KEUCO, Germany              |
|------------------------------------------------------------------------|-----------------------------|
| Name :                                                                 | PLAN Towel Ring             |
| Item Code :                                                            | 14921 010000                |
| Designer :                                                             | Moll Design                 |
| Color / Finish :<br>Dimensions :                                       | Chrome<br>27 x 226 x 132 mm |
| <ul><li>Product info:</li><li>Towel Ring</li><li>Large model</li></ul> |                             |