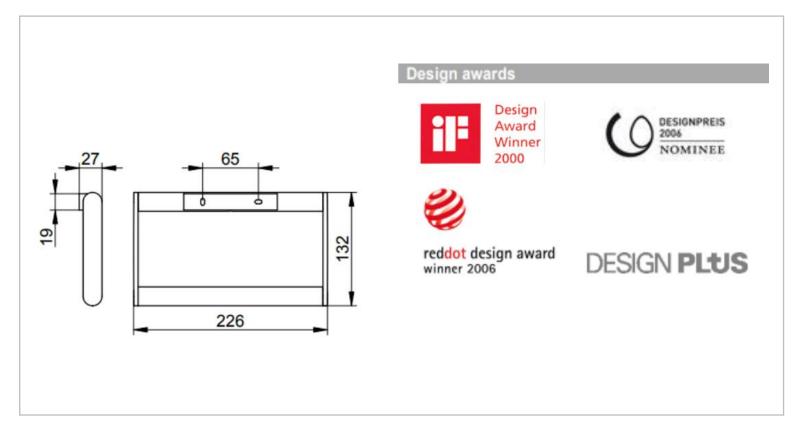

## KEUCO

| Brand :                                                                | KEUCO, Germany              |
|------------------------------------------------------------------------|-----------------------------|
| Name :                                                                 | PLAN Towel Ring             |
| Item Code :                                                            | 14921 010000                |
| Designer :                                                             | Moll Design                 |
| Color / Finish :<br>Dimensions :                                       | Chrome<br>27 x 226 x 132 mm |
| <ul><li>Product info:</li><li>Towel Ring</li><li>Large model</li></ul> |                             |